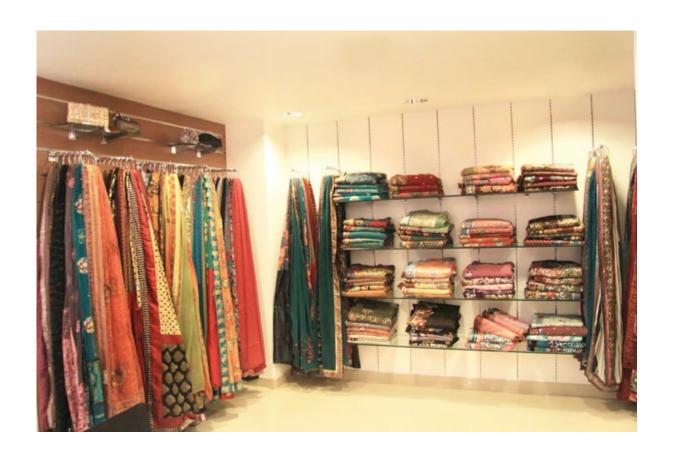

The store offers modern sarees inclusive of bridals, homecoming sarees, going away sarees and designer sarees. The exclusive saree collection at Pallu includes exquisite shimmering sarees with crushed, cut-work and printed polka patli, metallic tone sarees with velvety motifs and laser cut-work pallu, dabu printed saree with crushed pallu with sequin buttas, a classic combination of crush and net sarees with handcrafted 3D floral motifs, soft and silky kehenga, bandhni sarees combined with laser work pallu, digital printed sarees with heavily sequined pallu, golden foil printed saree with embroidered chiffon and abstract buttas placed on the shoulder and pallu. These sarees are light in weight for easy drape.

The shalwar range at Pallu includes shalwars in frock style, Anarkali style, Churidar, Patiala and latest Masakkali styles, and is available in soft voiles, lightweight chiffons, georgettes, cottons and rich silks in a myriad of colours. Mirror work, sequin work, stonework and delicate handwork is also included in most of the shalwars and sarees.