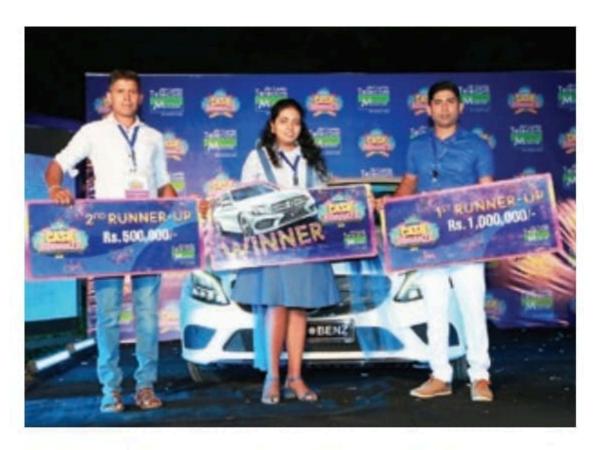

## Mobitel Cash Bonanza In Kekirawa

(L-R): S M M Pradeep Senadheera of Buttala, second runner up; M M Maduni Malika Paris Karunarathna of Katana, winner of Mercedes Benz; and H N P Ashen Kularathna of Pamunugama, first runner up.

The latest 'Mobitel Cash Bonanza Carnival and Musical' at Kekirawa attracted thousands of customers to be part of a range of fun filled activities for the entire family. The highlight of the event was the announcement of the Cash Bonanza winners. Maduni Malika Paris Karunarathna from Katana, drove away with a brand new Mercedes Benz as the winner of the Cash Bonanza while Ashen Kularathna from Pamunugama secured the second position and was awarded 1,000,000 rupees in cash. The second runner-up was Pradeep Senadheera of Buttala, who walked away with 500,000 rupees as cash prize. The carnival