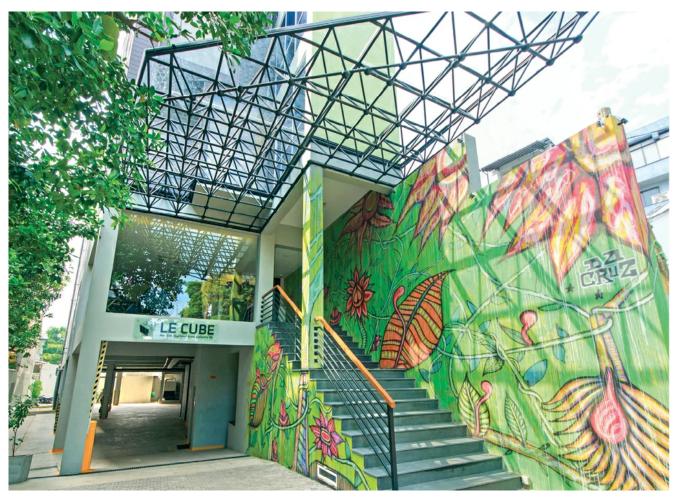

## LE CUBE

Connaissance De Ceylan and Theme Resorts & Spas celebrated the opening of its new office complex "LE CUBE". The five story building was ceremonially opened by Jean-Marin Schuh, Ambassador of France to Sri Lanka and the Maldives amidst a distinguished gathering and well-wishers.

De Silva batiks and many other Sri Lankan art to present an authentic experience to all those who walk through its doors.