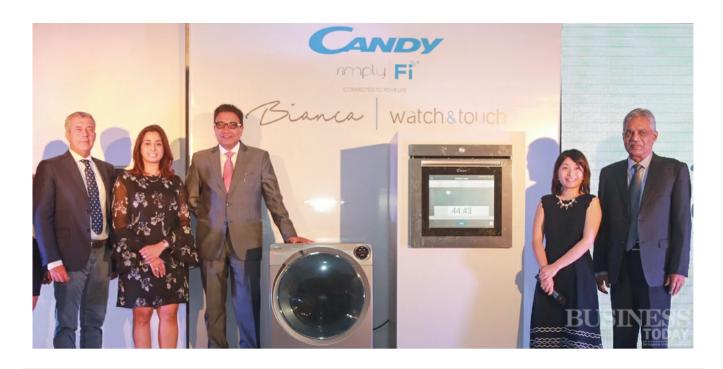

## Softlogic Introduces Two Innovative Products With Candy

Softlogic unveiled Candy Watch and Touch Oven and Bianca Washing Machine.

Softlogic together with Candy introduced two modern smart household appliances to the Sri Lankan market. The Candy Simply-Fi series, namely the Bianca washing machine and the Watch and Touch oven are designed for today's homes and fast-paced lifestyle.

The Candy Simply-Fi Series, Namely The Bianca Washing Machine And The Watch And Touch Oven Are Designed For Today's Homes And Fast-Paced Lifestyle.

Addressing the gathering at the product launch, Massimo Poma, Export Area Manager-South East Asia, Candy Asia Pacific stated, "At Candy we believe in Smart innovation, but only when it is really useful, that's why we have created the smartest, most intelligent and intuitive appliances ever".