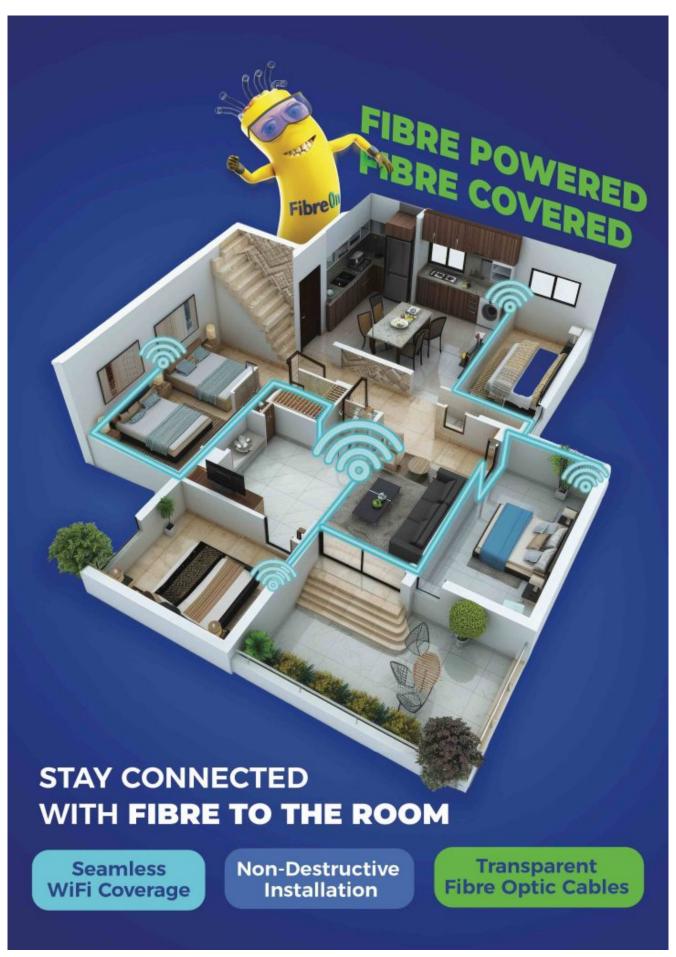

## SLT-MOBITEL launches Sri Lanka's FIRST 'Fibre to the Room'

SLT-MOBITEL is set to redefine digital home experiences by introducing its 'Fibre to the Room' (FTTR) solution, making homes smarter.

FTTR is the solution for a full-fibre home network. The facility extends fiber connectivity to every room with the latest Wi-Fi 7 coverage, creating a brand-new digital life experience for SLT-MOBITEL's valued customers.

FTTR fixes these problems and provides superior internet connectivity for every room by eliminating signal interference and degradation.

SLT-MOBITEL uses an innovative, smart roaming technology to implement one network for the entire house. It ensures the roaming handover time is less than 10ms, establishing a seamless exchange anytime, anywhere. This solution supports the smooth and simultaneous efficiency of multiple IoT and other devices, paired with stable connectivity.

The FTTR for Home solution consists of the main FTTR and sub FTTRs, connected through strong, transparent, invisible self-bound optical fiber cables. These transparent fibers can be rapidly deployed to any room without damaging walls or disturbing preexisting floor plans. A selection of flexible installation options, including desktop, wall-mounted, and panel brackets, are also available to meet a variety of home decor.