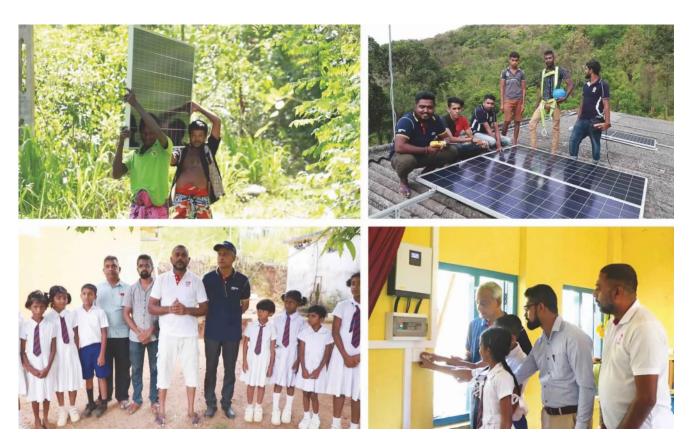

## People's Bank 'Mahajana Mehewara' Provides Electricity and Water Facilities

People's Bank's 'Mahajana Mehewara' CSR drive commenced yet another project to provide electricity and water facilities to under- resourced schools together with Manusath Derana.

Under this novel concept, which combines sustainability with education, a 3kv solar power inverter system, a water motor, and a water tank were provided to Galamuduna Junior School at Meemure in the education zone of Teldeniya in the Central Province.

This school, which can be reached only via a 6-kilometer trek to the mountain top, is, to a great extent, isolated from the outside world. Through this program, People's Bank expects the school facilities to be improved sustainably without any cost to the school.