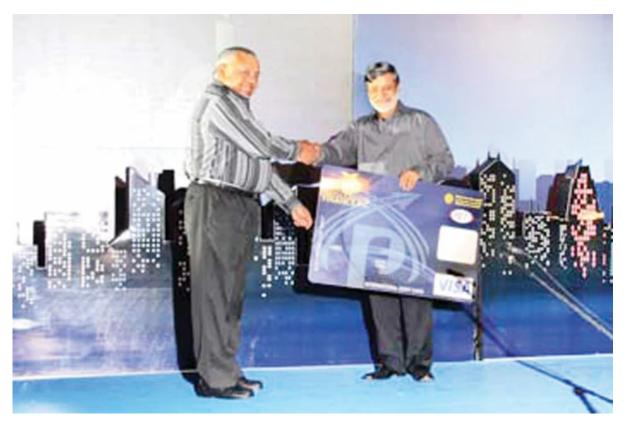

## People'S Leasing Launch Debit Card

People's Leasing Finance, a subsidiary of People's Leasing Company and People's Bank, launched its People's Debit Card with the participation of Chairman, corporate management of People's Leasing Group of Companies and People's Bank along with its corporate customers.

This safe international visa debit card is connected to People's Bank ATM network located Islandwide and has VISA international connectivity and acceptability. The debit card holders are entitled to a host of attractive features including a daily withdrawal limit of Rs 100,000 and purchasing of up to Rs 150,000 from their savings accounts. Further, senior citizen account holders are offered a premium of one percent.