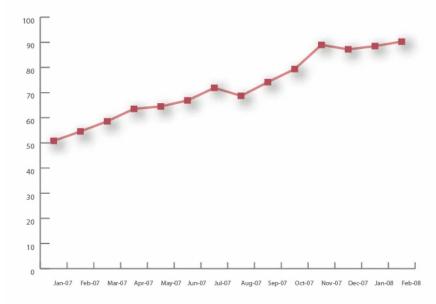

## Monthly Average Price

| Jan-07           | 50.79          |
|------------------|----------------|
| Feb-07           | 54.56          |
| Mar-07           | 58.59          |
| Apr-07           | 63.55          |
| May-07           | 64.48          |
| Jun-07           | 66.89          |
| Jul-07           | 71.89          |
| Aug-07           | 68.71          |
| Sep-07           | 74.18          |
|                  |                |
| Oct-07           | 79.36          |
| Oct-07<br>Nov-07 | 79.36<br>88.99 |
|                  |                |
| Nov-07           | 88.99          |
| Nov-07<br>Dec-07 | 88.99<br>87.19 |