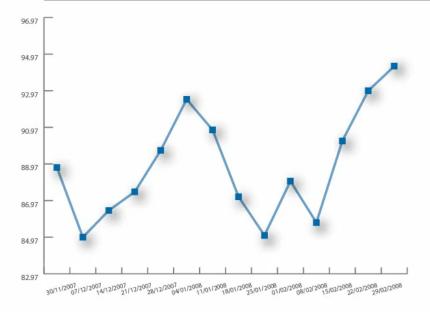

## Weekly Average Price

| 30/11/2007 | 88.78 |
|------------|-------|
| 07/12/2007 | 84.97 |
| 14/12/2007 | 86.43 |
| 21/12/2007 | 87.45 |
| 28/12/2007 | 89.71 |
| 04/01/2008 | 92.50 |
| 11/01/2008 | 90.83 |
| 18/01/2008 | 87.18 |
| 25/01/2008 | 85.07 |
| 01/02/2008 | 88.03 |
| 08/02/2008 | 85.77 |
| 15/02/2008 | 90.23 |
| 22/02/2008 | 92.97 |
| 29/02/2008 | 94.31 |
|            |       |