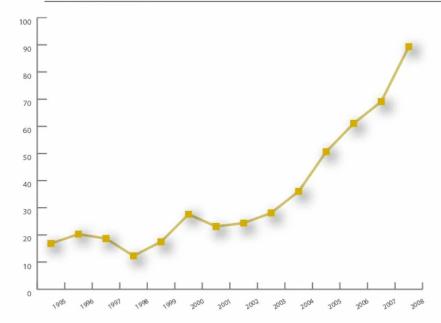

## Yearly Average Price

| 1995 | 16.86 |
|------|-------|
| 1996 | 20.29 |
| 1997 | 18.68 |
| 1998 | 12.28 |
| 1999 | 17.48 |
| 2000 | 27.60 |
| 2001 | 23.12 |
| 2002 | 24.36 |
| 2003 | 28.10 |
| 2004 | 36.05 |
| 2005 | 50.64 |
| 2006 | 61.08 |
| 2007 | 69.10 |
| 2008 | 89.33 |
|      |       |