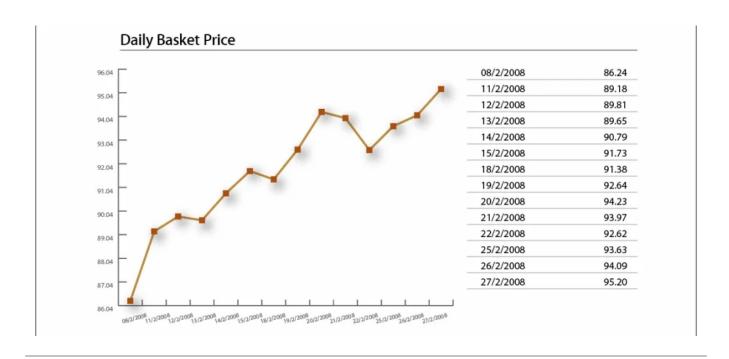

# **OPEC Basket Price**

#### © OPEC Secretariat

The new OPEC Reference Basket (ORB), implemented as of 10 September 2007, is currently made up of the following: Saharan Blend (Algeria), Girassol (Angola), Minas (Indonesia), Iran Heavy (Islamic Republic of Iran), Basra Light (Iraq), Kuwait Export (Kuwait), Es Sider (Libya), Bonny Light (Nigeria), Qatar Marine (Qatar), Arab Light (Saudi Arabia), Murban (UAE) and BCF 17 (Venezuela). As of January 2006: The Weekly, Monthly, Quarterly & Yearly averages are based on daily quotations. As of 10 September 2007 (ORB price for 7 Sep.), the Basket Price includes the Angolan Crude 'Girassol.' The inclusion of 'Girassol' in the ORB calculation is retroactive as of January 2007.