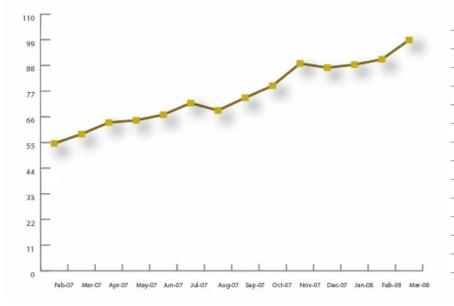

## Monthly Average Price

| Feb-07 | 54.56 |
|--------|-------|
| Mar-07 | 58.59 |
| Apr-07 | 63.55 |
| May-07 | 64.48 |
| Jun-07 | 66.89 |
| Jul-07 | 71.89 |
| Aug-07 | 68.71 |
| Sep-07 | 74.18 |
| Oct-07 | 79.32 |
| Nov-07 | 88.84 |
| Dec-07 | 87.05 |
| Jan-08 | 88.35 |
| Feb-08 | 90.64 |
| Mar-08 | 98.94 |
|        |       |

### Weekly Average Price