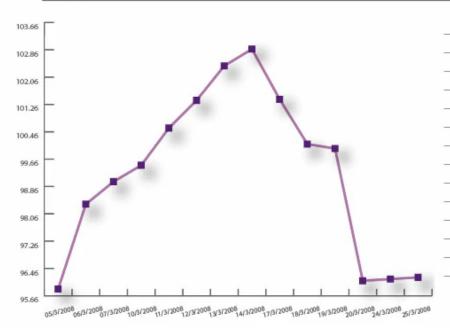

### Daily Basket Price

| 05/3/2008 | 95.86  |
|-----------|--------|
| 06/3/2008 | 98.34  |
| 07/3/2008 | 99.00  |
| 10/3/2008 | 99.48  |
| 11/3/2008 | 100.57 |
| 12/3/2008 | 101.38 |
| 13/3/2008 | 102.39 |
| 14/3/2008 | 102.88 |
| 17/3/2008 | 101.41 |
| 18/3/2008 | 100.10 |
| 19/3/2008 | 99.97  |
| 20/3/2008 | 96.10  |
| 24/3/2008 | 96.15  |
| 25/3/2008 | 96.20  |
|           |        |