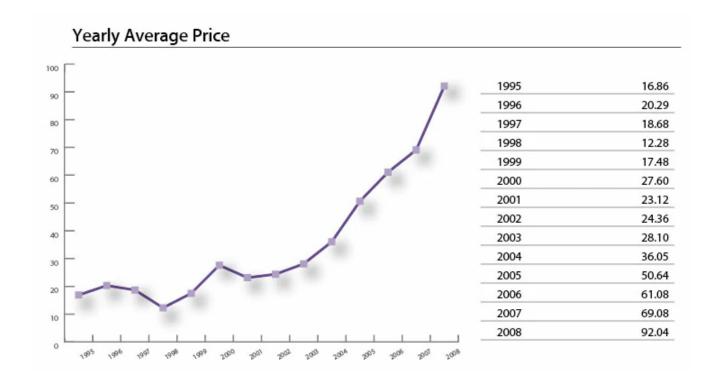

# **OPEC Basket Price**

#### © OPEC Secretariat

The new OPEC Reference Basket (ORB), implemented as of 10 September 2007, is currently made up of the following: Saharan Blend (Algeria), Girassol (Angola), Minas (Indonesia), Iran Heavy (Islamic Republic of Iran), Basra Light (Iraq), Kuwait Export (Kuwait), Es Sider (Libya), Bonny Light (Nigeria), Qatar Marine (Qatar), Arab Light (Saudi Arabia), Murban (UAE) and BCF 17 (Venezuela). As of January 2006: The Weekly, Monthly, Quarterly & Yearly averages are based on daily quotations. As of 10 September 2007 (ORB price for 7 Sep.), the Basket Price includes the Angolan Crude 'Girassol.' The inclusion of 'Girassol' in the ORB calculation is retroactive as of January 2007.