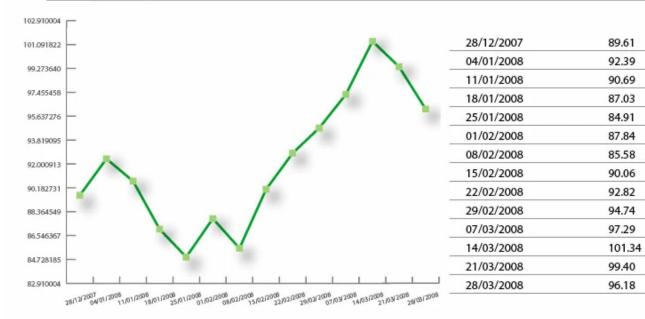

es from crude oil make it an excellent fuel.

### Daily Basket Price



| 05/3/2008 | 95.86  |
|-----------|--------|
| 06/3/2008 | 98.34  |
| 07/3/2008 | 99.00  |
| 10/3/2008 | 99.48  |
| 11/3/2008 | 100.57 |
| 12/3/2008 | 101.38 |
| 13/3/2008 | 102.39 |
| 14/3/2008 | 102.88 |
| 17/3/2008 | 101.41 |
| 18/3/2008 | 100.10 |
| 19/3/2008 | 99.97  |
| 20/3/2008 | 96.10  |
| 24/3/2008 | 96.15  |
| 25/3/2008 | 96.20  |
|           |        |

## Monthly Average Price



| Feb-07 | 54.56 |
|--------|-------|
| Mar-07 | 58.59 |
| Apr-07 | 63.55 |
| May-07 | 64.48 |
| Jun-07 | 66.89 |
| Jul-07 | 71.89 |
| Aug-07 | 68.71 |
| Sep-07 | 74.18 |
| Oct-07 | 79.32 |
| Nov-07 | 88.84 |
| Dec-07 | 87.05 |
| Jan-08 | 88.35 |
| Feb-08 | 90.64 |
| Mar-08 | 98.94 |
|        |       |

### Weekly Average Price