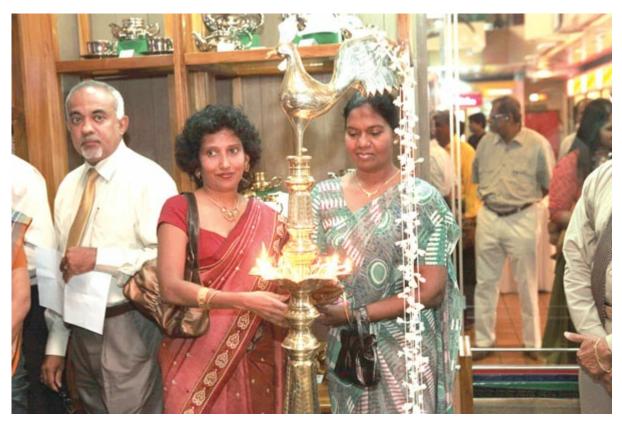

## Mlesna Tea Centre At Majestic City

Mlesna Tea ceremoniously opened their refurbished tea centre at Majestic City, Bambalapitiya. The Tea Centre caters to the discerning tea lover with with over 102 varieties of tea including speciality regional tea, exotic flavoured tea and organic tea, in appealing packaging. The Tea Centre offers a range of flavours such as jasmine, rose, earl grey, mint, apple blossom to fruit flavour such as melon, pineapple, strawberry, mango, orange and blueberry. Unique Mlesna tea packaging with ornamental designs are also available at the Tea Centre. A

distinguished gathering graced the opening ceremony.