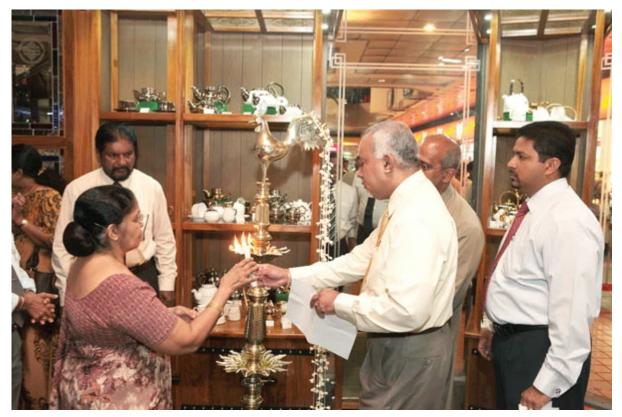

## Mlesna Tea Centre At Majestic City

Mlesna Tea ceremoniously opened their refurbished tea centre at Majestic City, Bambalapitiya. The Tea Centre caters to the discerning tea lover with with over 102 varieties of tea including speciality regional tea, exotic flavoured tea and organic tea, in appealing packaging. The Tea Centre offers a range of flavours such as jasmine, rose, earl grey, mint, apple blossom to fruit flavour such as melon, pineapple, strawberry, mango, orange and blueberry. Unique Mlesna tea packaging with ornamental designs are also available at the Tea Centre. A

distinguished gathering graced the opening ceremony.