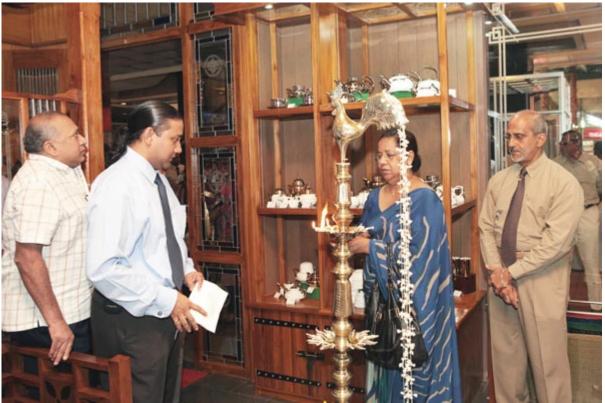

## Mlesna Tea Centre At Majestic City

Mlesna Tea ceremoniously opened their refurbished tea centre at Majestic City, Bambalapitiya. The Tea Centre caters to the discerning tea lover with with over 102 varieties of tea including speciality regional tea, exotic flavoured tea and organic tea, in appealing packaging. The Tea Centre offers a range of flavours such as jasmine, rose, earl grey, mint, apple blossom to fruit flavour such as melon, pineapple, strawberry, mango, orange and blueberry. Unique Mlesna tea packaging with ornamental designs are also available at the Tea Centre. A

distinguished gathering graced the opening ceremony.