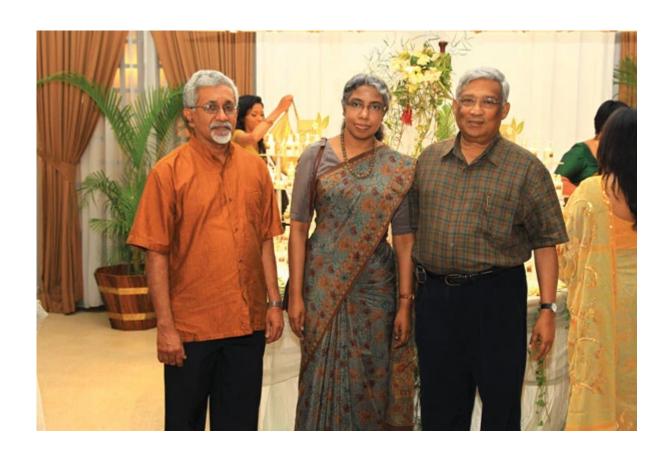

The evening commenced with a few words from Dr Devapriya Nugawela, Chairman of the company as he welcomed the guests to this momentous occasion. Event and Media coordination was handled by Glenda Parthipan of EMPHASIS.