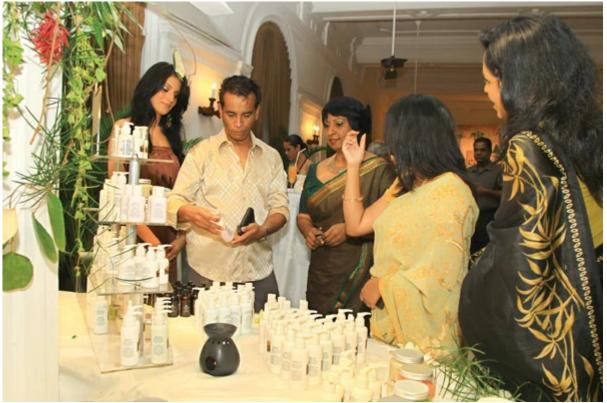

## Link Natural Introduces Earth Essence

The latest array of herbal cosmetics manufactured by Link Natural Products, 'earth essence' was launched in style during an elegant ceremony. The occasion was graced by fashion gurus and leaders in the fashion world, celebrities, media and other well-wishers.

In keeping with the 'going natural' theme, guests obligingly complied with the dress code and arrived clad in the rich and vibrant combination of earth tones. Soft lights and music, soothing colours and the whiff of a fragrant aroma throughout the hall, added to the ambience of the occasion, giving a mystical oriental setting.