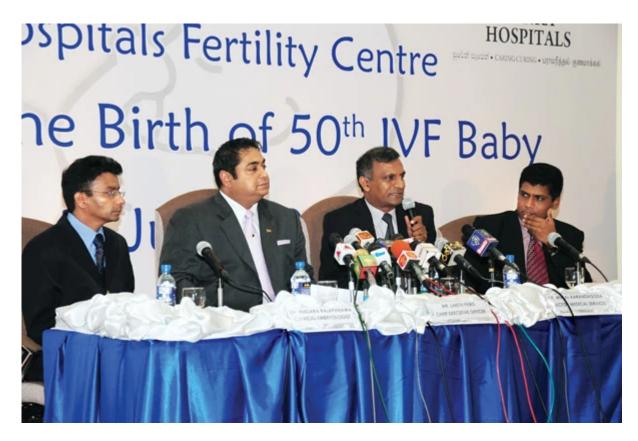

## Lanka Hospitals Announces The Birth Of Its 50th IVF Baby

Lanka Hospitals achieved another milestone with the birth of its 50th IVF baby. Within a span of 17 months the IVF Fertility Centre of Lanka Hospitals has accomplished a feat of 234 pregnancies and 50 newborn babies making it the most successful in Sri Lanka with a 42% success rate in COH IVF cycle. Lakith Peiris, CEO of Lanka Hospitals, speaking at the event noted that this success rate is on par with the best IVF centres in the world.

During the event Dr Madara Ralapanawa, Clinical Embryologist of Lanka Hospitals described in detail the accomplishments of the Fertility Centre and explained to the gathering how the treatment is carried out while the Hatton National Bank presented a gift to the newborn Nethmini Vihastha. "In keeping with Lanka Hospitals' vision of providing superior quality health care to a larger segment of society, Lanka Hospitals has made affordable all types of fertility procedures, to an extent that this facility could be within the means of a larger cross section of people at all levels. In order to extend the services of the Fertility Centre to the lower income segments, the Hospital has introduced an easy payment scheme," Dr Wimal Karandagoda, Director Medical Services informed the gathering.