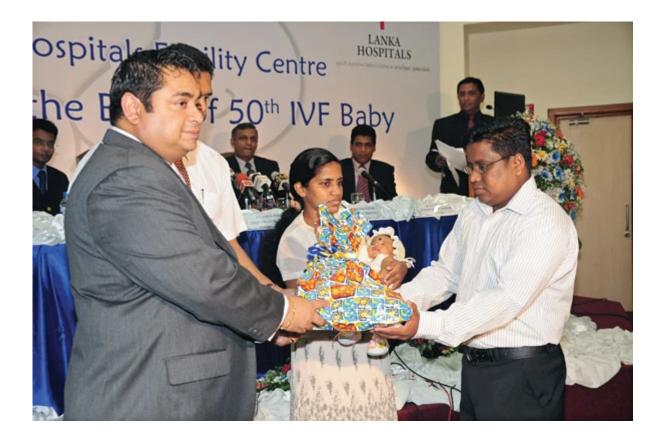

During the event Dr Madara Ralapanawa, Clinical Embryologist of Lanka Hospitals described in detail the accomplishments of the Fertility Centre and explained to the gathering how the treatment is carried out while the Hatton National Bank presented a gift to the newborn Nethmini Vihastha. "In keeping with Lanka Hospitals' vision of providing superior quality health care to a larger segment of society, Lanka Hospitals has made affordable all types of fertility procedures, to an extent that this facility could be within the means of a larger cross section of people at all levels. In order to extend the services of the Fertility Centre to the lower income segments, the Hospital has introduced an easy payment scheme," Dr Wimal Karandagoda, Director Medical Services informed the gathering.