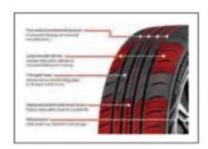

CHAMPIRO TOURING A/S is an all season touring tire designed for the latest passenger cars and crossover vehicles. It combines precise handling and control for a quiet and comfortable ride especially in Asian roads ranging from 14-18 inch rim sizes. The new CHAMPIRO TOURING A/S also delivers great mileage for an outstanding value. The special features of the tire include – four wide circumferential grooves, large shoulder blocks, full depth sipes, optimized variable pitch tread blocks and rim protector.